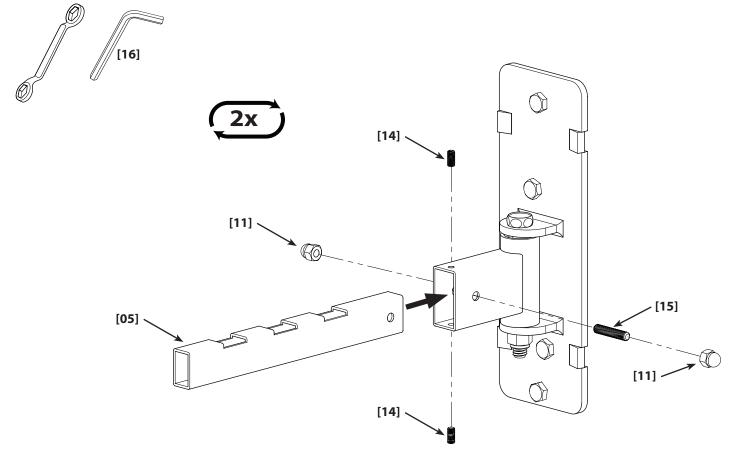

ed. If you have any doubts about the ability of the wall to support the speaker, contact Sanus Customer Service, or a qualified contractor.

#### **▲ WARNING** —

This product contains small items that could be a choking hazard if swallowed. Keep these items away from young children!



Hardware and procedures for multiple mounting configurations are included. When you see this symbol, choose the correct configuration to suit your needs. Not all hardware included will be used.



#### **Supplied Parts and Hardware**

Before starting assembly, verify all parts are included and undamaged. If any parts are missing or damaged, do not return the item to your dealer; contact Customer Service. Never use damaged parts!



### 1: Attach Plate to Wall



### 2: Install Pivot





## 3: Install Arm



### **4: Install Cover**



### 5: Install Foot and Extension



# 6: Install Foam Strips and Cap



7: Mount Speaker



Milestone AV Technologies, Inc. and its affiliated corporations and subsidiaries (collectively, "Milestone"), intend to make this manual accurate and complete. However, Milestone makes no claim that the information contained herein covers all details, conditions, or variations. Nor does it provide for every possible contingency in connection with the installation or use of this product. The information contained in this document is subject to change without notice or obligation of any kind. Milestone makes no representation of warranty, expressed or implied, regarding the information contained herein. Milestone assumes no responsibility for accuracy, completeness or su